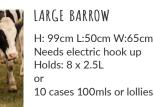

# BIKE

H: 103cm L:183cm W:90cm Needs electric hook up Holds: 8 x 2.5L or

10 cases 100mls or lollies

Refundable Cash/Cheque deposit £100 required when staff are not serving