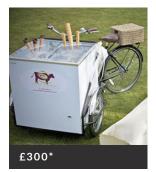

# BIKE

H: 103cm L:183cm W:90cm Needs electric hook up Holds: 8 x 2.5L or

10 cases 100mls or lollies

Refundable Cash/Cheque deposit £100 required when staff are not serving

### RECHARGEABLE BIKE

H: 103cm L:183cm W:90cm Can stay cold for up to 12 hours, once frozen down Holds: 8 x 2.5L or

10 cases 100mls or lollies

Refundable Cash/Cheque deposit £100 required when staff are not serving