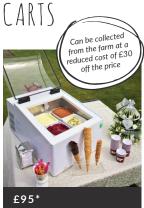

# ) TABLE TOP CART

H:40cm L:71cm W:46cm Needs electric hook up, collection from the farm Holds: 4 x 2.5L or

3 Cases 100mls or lollies

Refundable Cash/Cheque deposit £50 required when staff are not serving