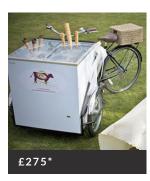

### RECHARGEABLE BIKE

H: 103cm L:183cm W:90cm Can stay cold for up to 12 hours, once frozen down Holds: 8 x 2.5L or

10 cases 100mls or lollies

Refundable Cash/Cheque deposit £100 required when staff are not serving